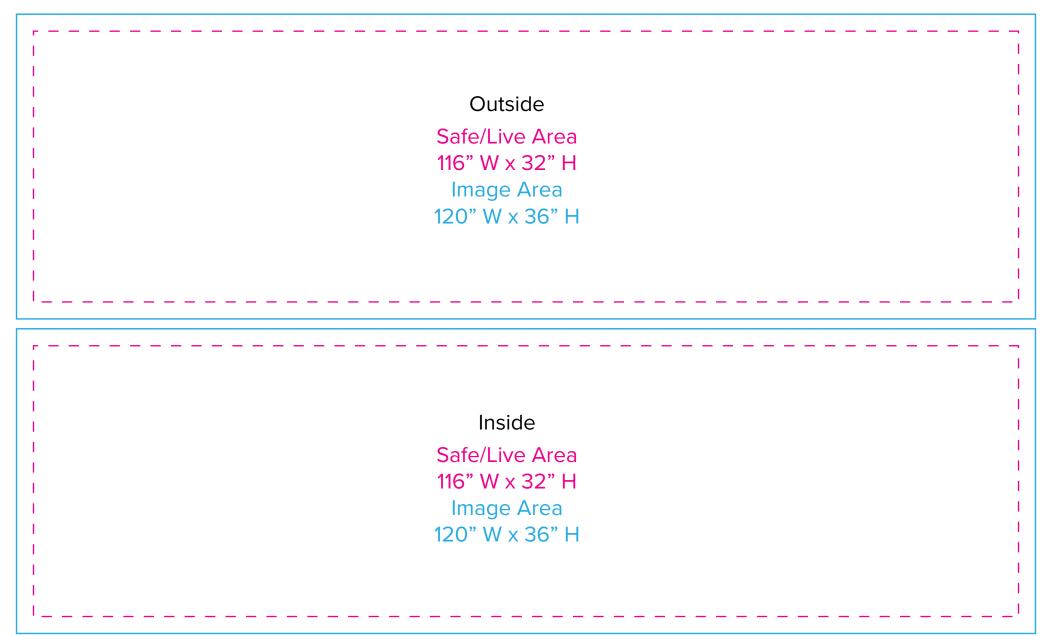

Standard kits are often customized. Please check with Customer Service to ensure that this template matches your specific job.

Graphic Template 20 x 20 Inline Exhibit Pillowcase Hanging Graphic- Double Sided

NOTE: All Raster Art (jpg, tiff,psd, png, etc.) must be at least 100 dpi at print size.

Standard kits are often customized. Please check with Customer Service to ensure that this template matches your specific job.