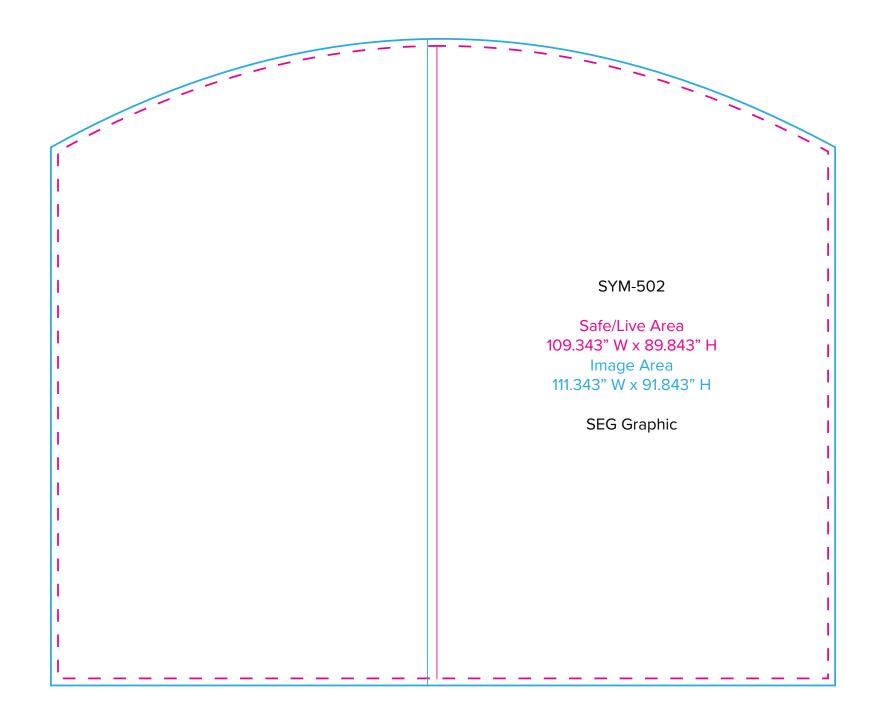

Graphic Template 20 x 20 Inline Exhibit Arched Backwall - SEG Graphic

NOTE: All Raster Art (jpg, tiff,psd, png, etc.) must be at least 100 dpi at print size.

Standard kits are often customized. Please check with Customer Service to ensure that this template matches your specific job.