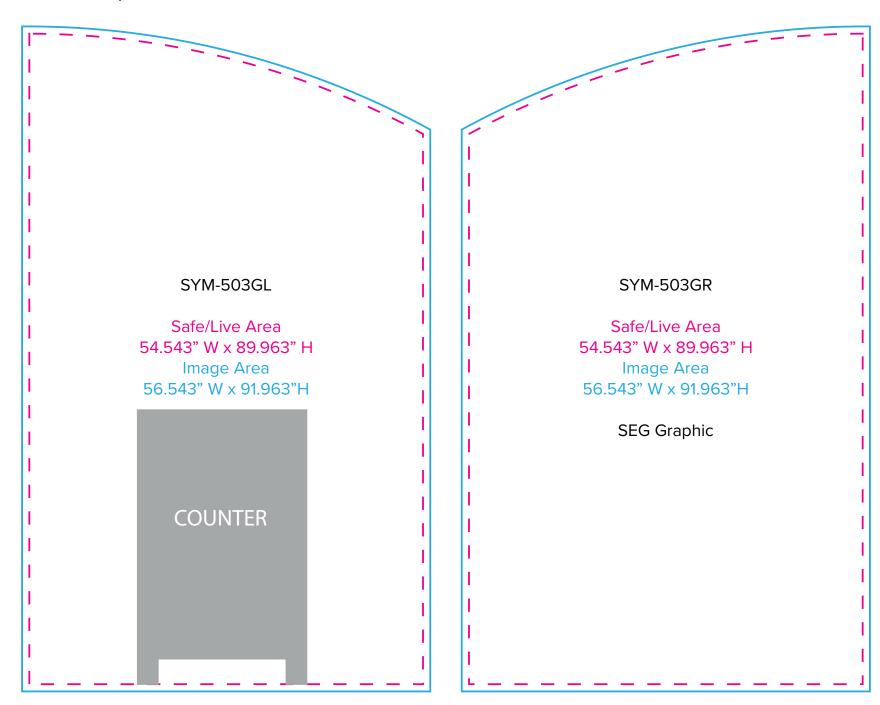

Graphic Template 20 x 20 Inline Exhibit Arched Backwalls - SEG Graphics

NOTE: All Raster Art (jpg, tiff,psd, png, etc.) must be at least 100 dpi at print size.

Standard kits are often customized. Please check with Customer Service to ensure that this template matches your specific job.