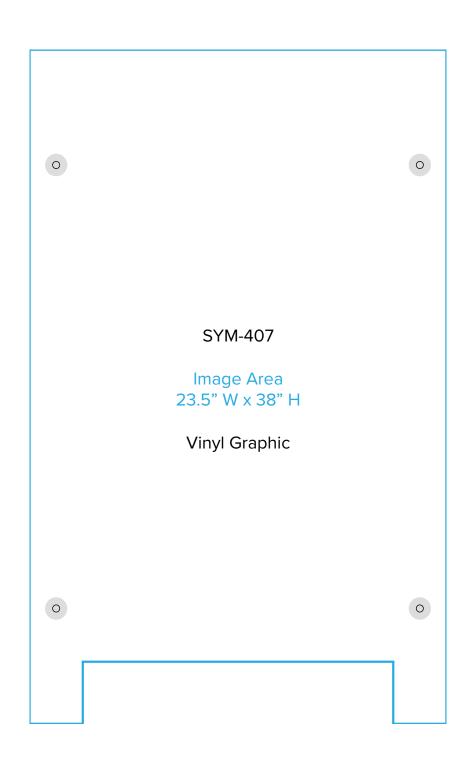

## SYK-5124

Graphic Template 20 x 20 Inline Exhibit Counter

NOTE: All Raster Art (jpg, tiff,psd, png, etc.) must be at least 100 dpi at print size.

Standard kits are often customized. Please check with Customer Service to ensure that this template matches your specific job.