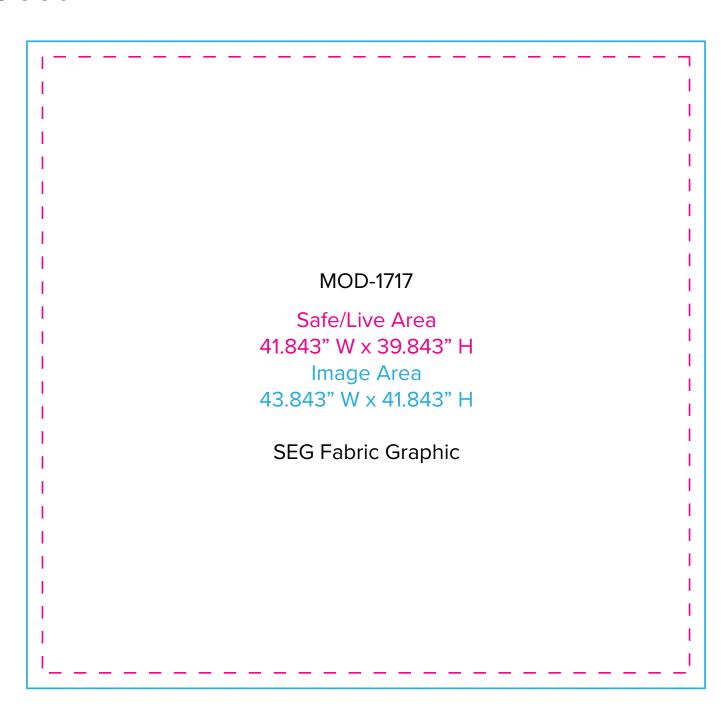

Graphic Template 20 x 20 Inline Exhibit Backlit Lightbox SEG - Double Sided

Supernova

Safe/Live Area 41.843" W x 94.843" H Image Area 43.843" W x 96.843" H

SEG Fabric Graphic

NOTE: All Raster Art (jpg, tiff,psd, png, etc.) must be at least 100 dpi at print size.