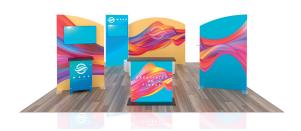

Graphic Template 20 x 20 Inline Exhibit Arched Backwall - SEG Graphic

NOTE: All Raster Art (jpg, tiff,psd, png, etc.) must be at least 100 dpi at print size.

Standard kits are often customized. Please check with Customer Service to ensure that this template matches your specific job.

Graphic Template 20 x 20 Inline Exhibit Arched Backwalls - SEG Graphics

NOTE: All Raster Art (jpg, tiff,psd, png, etc.) must be at least 100 dpi at print size.

Standard kits are often customized. Please check with Customer Service to ensure that this template matches your specific job.